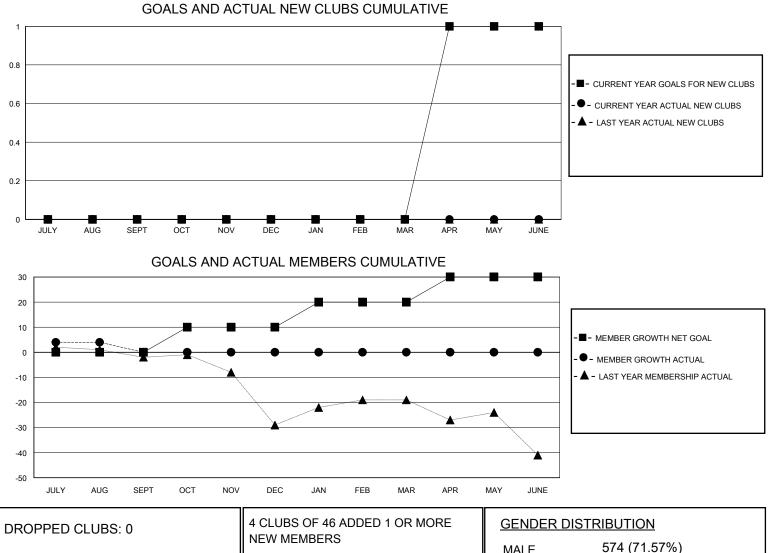

## MONTHLY MEMBERSHIP PROGRESS REPORT

District 5M 13

Results as of: 8/31/2024

| GMT:          |               | GMT CA      |               |                       |                         |                         |                                                    |  |  |
|---------------|---------------|-------------|---------------|-----------------------|-------------------------|-------------------------|----------------------------------------------------|--|--|
|               | Club          | S           |               | Members               |                         |                         |                                                    |  |  |
|               | RESULTS FOR   | R 2024-2025 |               | RESULTS FOR 2024-2025 |                         |                         |                                                    |  |  |
| QUARTER       | NEW CLUB GOAL | NEW CLUBS   | DROPPED CLUBS | QUARTER               | /BER GROWTH NET<br>GOAL | MEMBER GROWTH<br>ACTUAL | DROPPED<br>MEMBERS ACTUAL<br>(including transfers) |  |  |
| JULY/AUG/SEPT | 0             | 0           | 0             | JULY/AUG/SEPT         | 0                       | 11                      | 4                                                  |  |  |
| OCT/NOV/DEC   | 0             | 0           | 0             | OCT/NOV/DEC           | 10                      | 0                       | 0                                                  |  |  |
| JAN/FEB/MAR   | 0             | 0           | 0             | JAN/FEB/MAR           | 10                      | 0                       | 0                                                  |  |  |
| APR/MAY/JUNE  | 1             | 0           | 0             | APR/MAY/JUNE          | 10                      | 0                       | 0                                                  |  |  |

| DROPPED CLUBS: 0 |           | 4 CLUBS OF 46 ADDED 1 OR MORE                | GENDER DISTRIBUTION                                             |              |          |
|------------------|-----------|----------------------------------------------|-----------------------------------------------------------------|--------------|----------|
|                  |           | NEW MEMBERS                                  | MALE                                                            | 574 (71.57%) |          |
| <u> </u>         |           | 4                                            | FEMALE                                                          | 228 (28.43%) |          |
| DROPPED MEMBERS  |           |                                              |                                                                 |              |          |
| DECEASED         | 2         | CLICK HERE FOR CUMULATIVE                    | TOTAL FAMILY UNIT MEMBERS<br>FAMILY MEMBERS PAYING HALF<br>DUES |              | 166      |
| CLUB CANCELLED   | 0         | MEMBERSHIP DATA                              |                                                                 |              | 0.4      |
| OTHER            | 2         |                                              |                                                                 |              | 84       |
| TOTAL            | 4         |                                              |                                                                 |              |          |
| MBB0181          | © Convrig | ht 2024 Liona Cluba International All Dights | Decenved                                                        | Day          | a 1 of 1 |